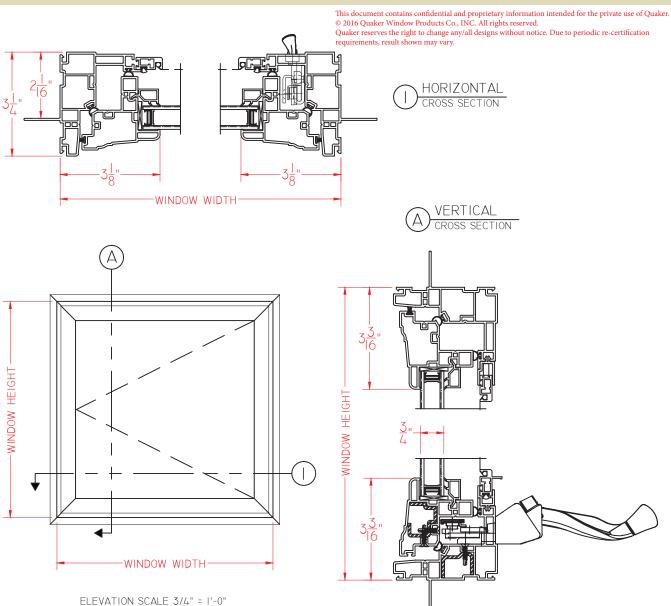

## **♦ Commercial Framing System**

- 3 <sup>1</sup>/<sub>4</sub>" main frame
- 0.060" wall thickness of frame, 0.055" wall thickness of sash

## **♦** Enhanced Design

• Mitered and welded corners

#### ♦ Glazing

• ¾" insulated glass

## **♦** Hardware

Multi-point locking system with single latch